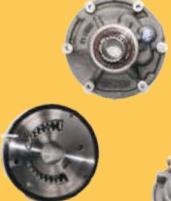

## PROVIDES HIGH TRANSMISSION SPEED -

CW HUB

**PLANETARY HUB** 

**SPOOL** 

**PUMP SEAL KITS** 