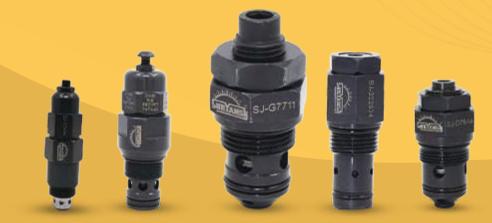

## PROVIDES HIGH TRANSMISSION SPEED -

CW HUB

**PLANETARY HUB** 

**SPOOL** 

**PUMP SEAL KITS** 