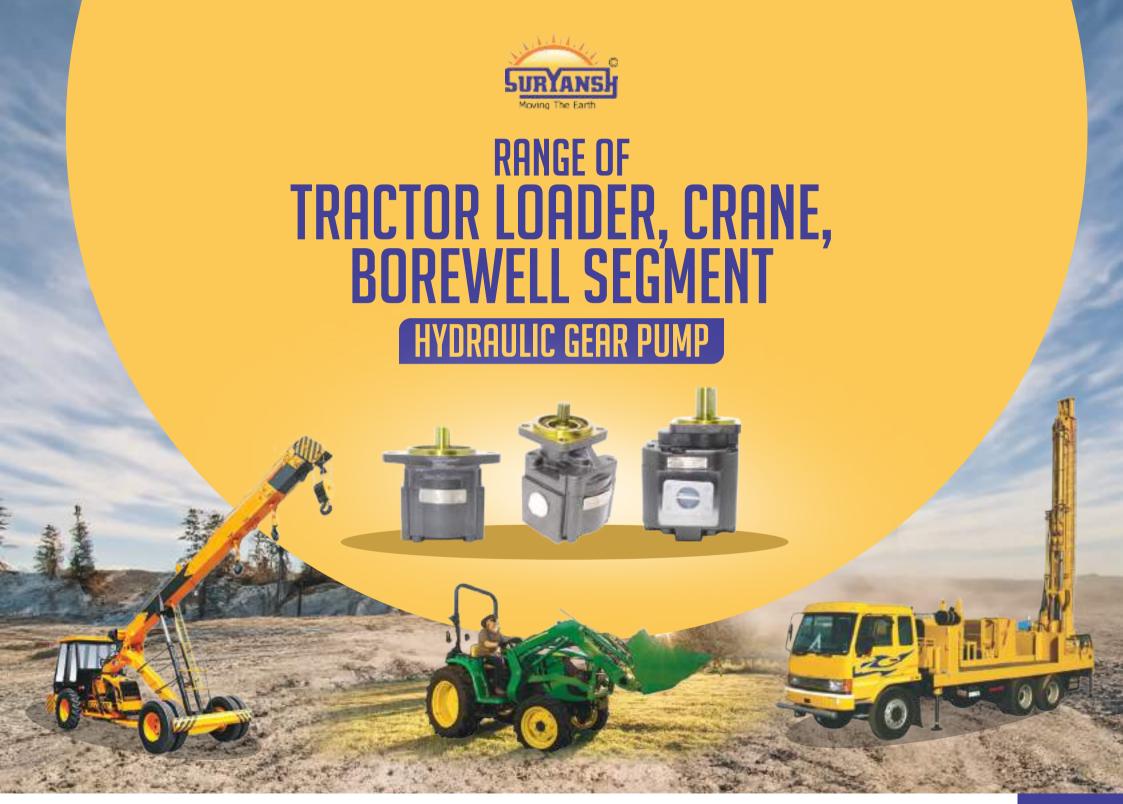

We cater to more than 850 dealer network spread all over 26 states. We export to more than 27 countries with their individual specific requirement.

We are capable to meet varied customers need with range of over 262 different types of hydraulic pumps with flow from 16 CC to 205 CC. We have wide range of Hydraulic pumps for Backhoe Loader, Wheel Loader, Grader, Tractor Loader, Borwell, Marine and Industrial segment.