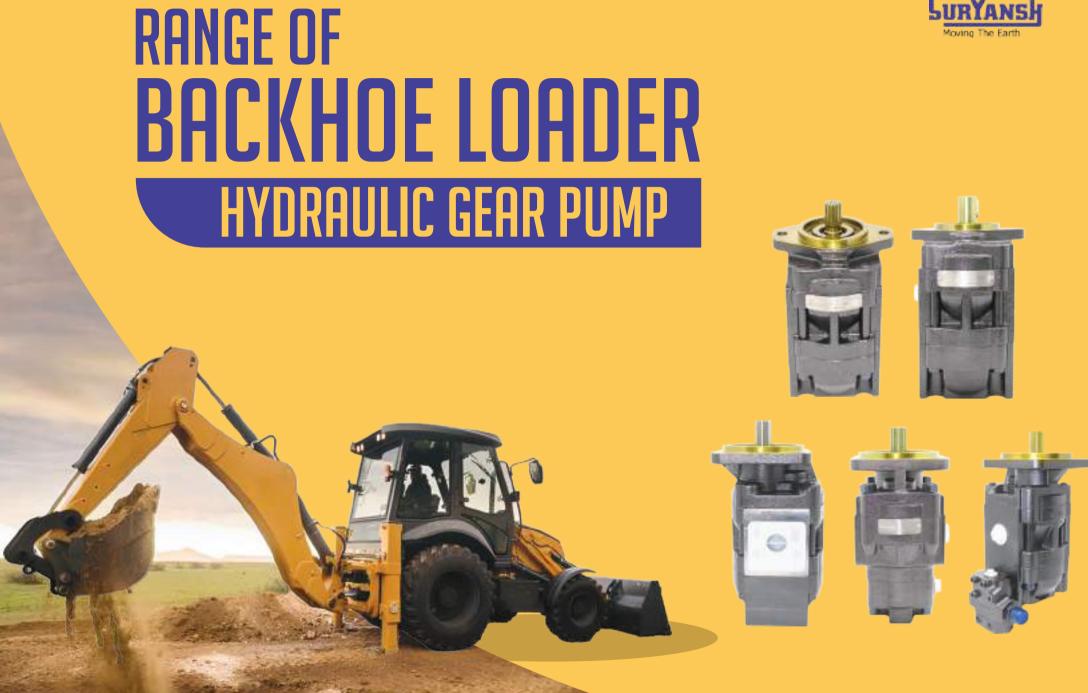

We cater to more than 850 dealer network spread all over 26 states. We export to more than 27 countries with their individual specific requirement.

We are capable to meet varied customers need with range of over 262 different types of hydraulic pumps with flow from 16 CC to 205 CC. We have wide range of Hydraulic pumps for Backhoe Loader, Wheel Loader, Grader, Tractor Loader, Borwell, Marine and Industrial segment.