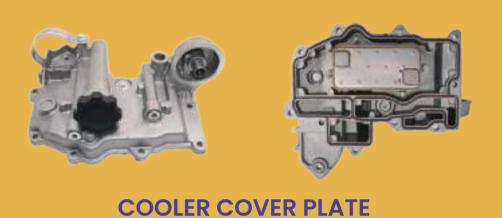

## PROVIDES HIGH TRANSMISSION SPEED -

CW HUB

**PLANETARY HUB** 

**SPOOL** 

**PUMP SEAL KITS** 